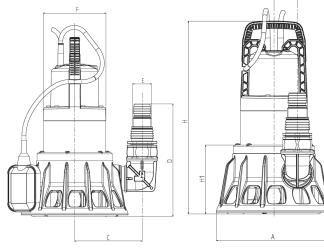

| Liquid:                         |                     | Electrical Data:    |                           |  |  |
|---------------------------------|---------------------|---------------------|---------------------------|--|--|
| Liquid Type:                    | Dirty Water         | Rated Voltage:      | 240V                      |  |  |
| Solid Handling:                 | 38mm Ø              | Rated Output:       | 0.75kW                    |  |  |
| Liquid Temperature Range:       | 0-35 °C             | Power:              | IHP                       |  |  |
|                                 |                     | Mains Frequency:    | 50Hz                      |  |  |
| Materials                       | s:                  | Current:            | 5.6 A                     |  |  |
| Pump Body:                      | Technopolymer       | Capacitor:          | 12.5 μF                   |  |  |
| Impeller:                       | Technopolymer       | Motor Duty:         | Continuous                |  |  |
| Elastomers:                     | Nitrile             | Motor Type:         | Asynchronous              |  |  |
| Rotor/Shaft:                    | 416 Stainless Steel | Motor Protection:   | Built-in Thermal Overload |  |  |
|                                 |                     | Ingress Protection: | IP 68                     |  |  |
| Installatio                     | n:                  | Insulation Class:   | F                         |  |  |
| Max Ambient Temperature:        | 40 °C               | Power cable length: | I0m                       |  |  |
| Discharge Size/Pipe Connection: | I ½" F BSP          | Hydraulic Data:     |                           |  |  |
| Net weight:                     | 8kg                 | Max Flow (I/min):   | 400                       |  |  |
| Dimensions (mm):                | H 400 x Dia. 240    | Max Head (m):       | 12                        |  |  |