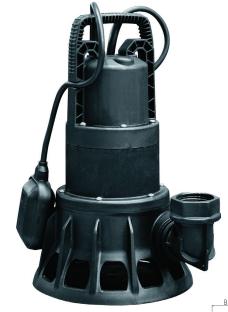

## **Dimensions:**

|               | Α   | В  | С   | D   | E   | F   | Н   | ні  | Cable | Weight |
|---------------|-----|----|-----|-----|-----|-----|-----|-----|-------|--------|
| KA BVP<br>0MA | 240 | 49 | 150 | 250 | M40 | 140 | 400 | 142 | I0m   | 8kg    |